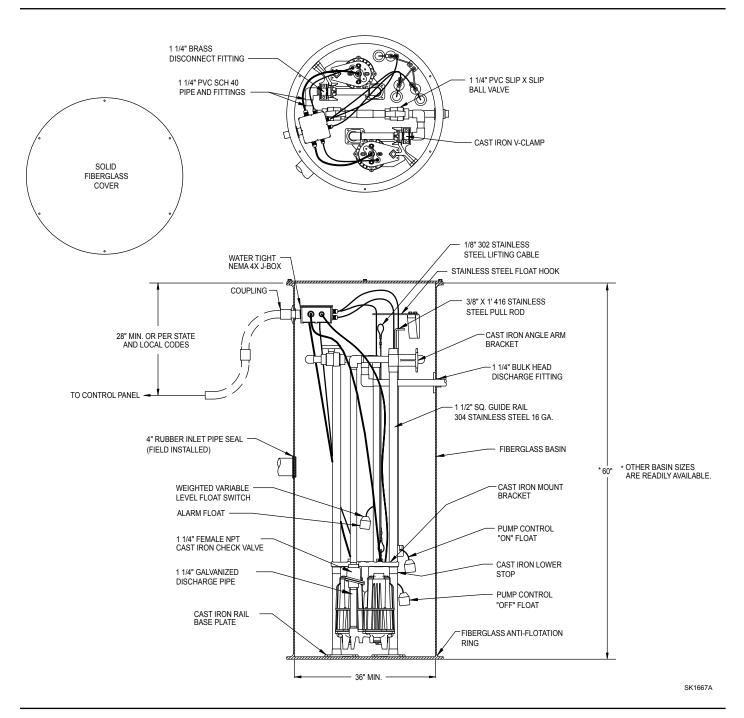

# **DUPLEX 840 GRINDER SYSTEM**

#### P/N 922-0022 OUTDOOR PREPACKAGED WITH SQUARE GUIDE RAIL SYSTEM

### Complete System As Shown Above (P/N 922-0022) Includes:

| <u>Qty.</u> | <u>Part No.</u> | <u>Description</u>                                  |
|-------------|-----------------|-----------------------------------------------------|
| 2           | 840-0004        | 230 Volt, 1 Ph, 2 HP Grinder Pumps                  |
| 1           | 10-0512         | Nema 4X Duplex Control Panel                        |
|             |                 | with Automatic Reversing (Not Shown)                |
| 1           | 10-0329         | Switch Assembly (3)                                 |
| 1           | 10-0332         | J-Box for 3-Float System                            |
| 1           | 33-0035*        | 36" X 60" Fiberglass Basin and Cover, Rail Systems, |
|             |                 | Two 8' SS Lifting Cables and Two 1' Pull Rods       |

Approximate Weight: 745 lbs.