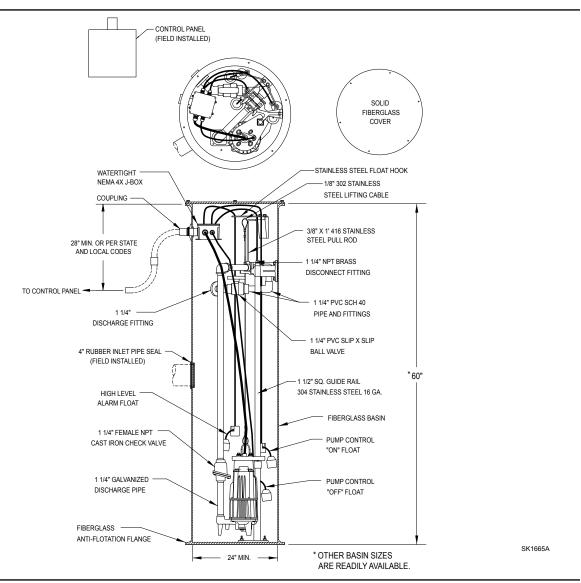

## SIMPLEX 840 GRINDER SYSTEM

P/N 922-0006 OUTDOOR PREPACKAGED WITH SQUARE GUIDE RAIL SYSTEM

### Complete System As Shown Above (P/N 922-0006) Includes:

| Qty. | Part No. | <u>Description</u>                                                 |
|------|----------|--------------------------------------------------------------------|
| 1    | 840-0004 | 230 Volt, 1 Ph, 2 HP Grinder Pump                                  |
| 1    | 10-0393  | Nema 4X Simplex Control Panel with Automatic Reversing (Not Shown) |
| 1    | 10-0329  | Switch Assembly (3)                                                |
| 1    | 10-0331  | J-Box for 3-Float System                                           |
| 1    | 33-0023* | 24" X 60" Fiberglass Basin and Cover, Rail System,                 |
|      |          | 8' SS Lifting Cable and 1' Pull Rod                                |

Approximate Weight: 390 lbs.